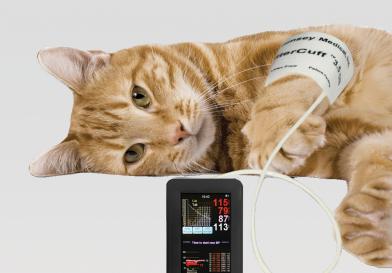

Weight: 1 lb (with batteries)

Battery: Four AA Alkaline (installed)

petMAP graphic II (g II) is a small, lightweight and portable blood pressure measurement device designed for veterinary use. It is capable of measuring blood pressure (systolic, diastolic and mean arterial pressures) and heart rate. The measured values are displayed and trended graphically and numerically on the device. Data trended on the petMAP g II and the screen image can optionally be saved on an SD memory card via the device's integrated SD memory card slot.

A user interacts with petMAP g II using its touch screen, just like many smart phones. The user can set alarms for systolic blood pressure and can set a BP cycle time for automatic reminders to start another BP measurement.

### CritterCuffs"

CritterCuffs included with petMAP gII System

\*Sold seperately, not included in petMAP gII System

Blood Pressure Cuffs
Seven sizes included with petMAP gII

| Size   | Item no. |
|--------|----------|
| 2.0cm  | 8050     |
| 2.5cm  | 8051     |
| 3.0cm  | 8055     |
| 3.5cm  | 8052     |
| 4.0cm  | 8056     |
| 4.5cm  | 8053     |
| 5.5cm  | 8054     |
| 5.0cm  | 8067*    |
| 6.5cm  | 8057*    |
| 8.0cm  | 8058*    |
| 10.0cm | 8059*    |
| 13.0cm | 8060*    |