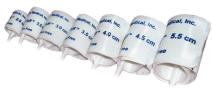

### CritterCuffs"

CritterCuffs included with petMAP gII System

\*Sold seperately, not included in petMAP gII System

Blood Pressure Cuffs
Seven sizes included with petMAP gII

| Size   | Item no. |
|--------|----------|
| 2.0cm  | 8050     |
| 2.5cm  | 8051     |
| 3.0cm  | 8055     |
| 3.5cm  | 8052     |
| 4.0cm  | 8056     |
| 4.5cm  | 8053     |
| 5.5cm  | 8054     |
| 5.0cm  | 8067*    |
| 6.5cm  | 8057*    |
| 8.0cm  | 8058*    |
| 10.0cm | 8059*    |
| 13.0cm | 8060*    |