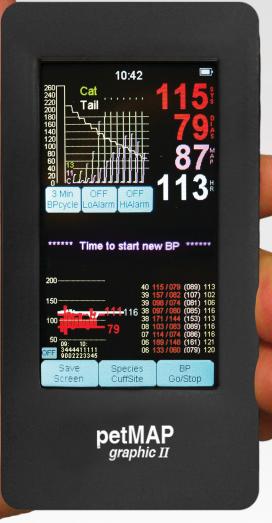

# petMAP graphic II

Time to start new BP

**7300** petMAP *graphic II* 

Blood Pressure Range: Systolic BP: 40 - 265 mmHg

MAP: 30 - 200 mmHg

Diastolic BP: 25 - 195 mmHg

Heart Rate Range: 40 - 240 bpm

Dimensions: 6.0"H x 3.2"W x 1.25"D

Weight: 1 lb (with batteries)

Battery: Four AA Alkaline (installed)

petMAP graphic II (g II) is a small, lightweight and portable blood pressure measurement device designed for veterinary use. It is capable of measuring blood pressure (systolic, diastolic and mean arterial pressures) and heart rate. The measured values are displayed and trended graphically and numerically on the device. Data trended on the petMAP g II and the screen image can optionally be saved on an SD memory card via the device's integrated SD memory card slot.

A user interacts with petMAP g II using its touch screen, just like many smart phones. The user can set alarms for systolic blood pressure and can set a BP cycle time for automatic reminders to start another BP measurement.