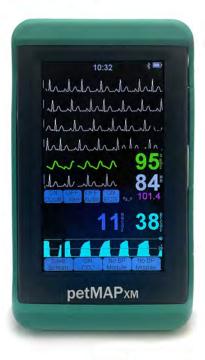

# **petMAP**Xpandable Monitor

### Perfect for use in Anesthesia

- ECG
- Heart Rate
- SpO2
- · Temp. Monitoring
- BP Monitor Plugin Module Available
- CO2 Plugin Module Available

- Blood Pressure
- Heart Rate
- SpO2
- · Temp. Monitoring
- ECG Plugin Module Available
- CO2 Plugin Module Available