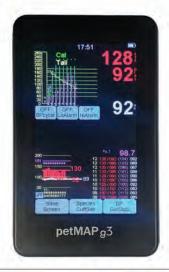

# petMAPg3

### Perfect for use in Exam Rooms

- Blood Pressure Systolic Diastolic MAP
- Heart Rate
- Blood Pressure Systolic Diastolic MAP
- Heart Rate
- Temp. Monitoring Capabilities