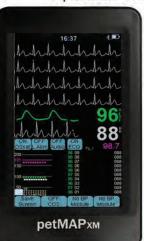

# **petMAP**Xpandable Monitor

### Perfect for use in Anesthesia

- ECG
- Heart Rate
- SpO2
- · Temp. Monitoring
- BP Monitor Plugin Module Available
- CO2 Plugin Module Available

- Blood Pressure
- Heart Rate
- SpO2
- · Temp. Monitoring
- ECG Plugin Module Available
- CO2 Plugin Module Available