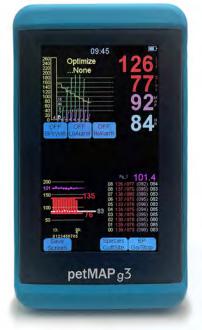

# petMAPg3

### Perfect for use in Exam Rooms

- Blood Pressure Systolic Diastolic MAP
- Heart Rate
- Blood Pressure Systolic Diastolic MAP
- Heart Rate
- Temp. Monitoring Capabilities

#### **ACCURATE**

Proven petMAP Technology with PPO (petMAP Proprietary Optimizations)

RAMSEY
MEDICAL INC

petMAPs are small, lightweight and portable devices designed for veterinary use. These devices conveniently display and track measured values both visually and numerically on their screens. Additionally, the data and screen images can be optionally saved on an SD memory card through the integrated SD memory card slot of the devices.