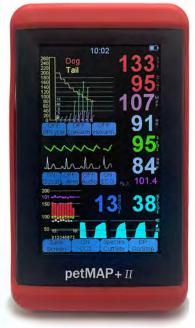

petMAP+ II

Portability, Accuracy, Flexibility and Simplicity like no other!

R400539-03 01/08/2024

### Perfect for use in Anesthesia

- ECG
- Heart Rate
- SpO2
- · Temp. Monitoring
- BP Monitor Plugin Module Available
- CO2 Plugin Module Available

- Blood Pressure
- Heart Rate
- SpO2
- · Temp. Monitoring
- ECG Plugin Module Available
- CO2 Plugin Module Available

# **petMAP**Xpandable Monitor