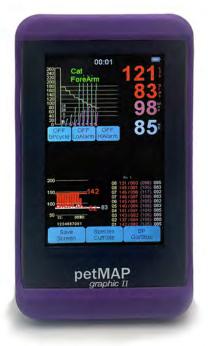

### petMAP graphic II

### Perfect for use in Exam Rooms

- Blood Pressure Systolic Diastolic MAP
- Heart Rate
- Blood Pressure Systolic Diastolic MAP
- Heart Rate
- Temp. Monitoring Capabilities

#### **ACCURATE**

Proven petMAP Technology with PPO (petMAP Proprietary Optimizations)

RAMSEY
MEDICAL INC

petMAPs are small, lightweight and portable devices designed for veterinary use. These devices conveniently display and track measured values both visually and numerically on their screens. Additionally, the data and screen images can be optionally saved on an SD memory card through the integrated SD memory card slot of the devices.