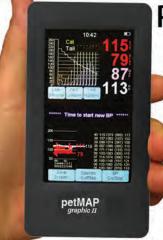

### petMAP graphic II

### Perfect for use in Exam Rooms

- Blood Pressure Systolic Diastolic MAP
- Heart Rate
- Blood Pressure Systolic Diastolic MAP
- Heart Rate
- Temp. Monitoring Capabilities