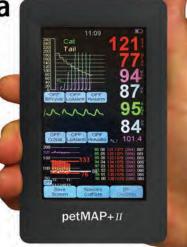

### petMAP graphic II

#### **ACCURATE**

Proven petMAP Technology with PPO (petMAP Proprietary Optimizations)

RAMSEY
MEDICAL INC

petMAPs are small, lightweight and portable devices designed for veterinary use. These devices conveniently display and track measured values both visually and numerically on their screens. Additionally, the data and screen images can be optionally saved on an SD memory card through the integrated SD memory card slot of the devices.

### Perfect for use in Exam Rooms

- Blood Pressure Systolic Diastolic MAP
- Heart Rate
- Blood Pressure Systolic Diastolic MAP
- Heart Rate
- Temp. Monitoring Capabilities