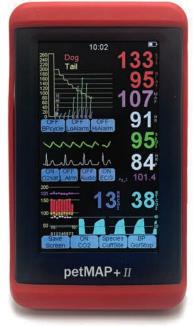

# petMAP+ II

### Perfect for use in Anesthesia

- ECG
- Heart Rate
- SpO2
- Temp. Monitoring
- BP Monitor Plugin Module Available
- CO2 Plugin Module Available
- Bluetooth Remote Display

- Blood Pressure
- Heart Rate
- SpO2
- · Temp. Monitoring
- ECG Plugin Module Available
- CO2 Plugin Module Available
- Bluetooth
  Remote Display