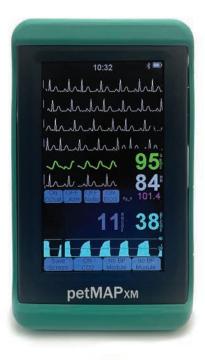

### Perfect for use in Anesthesia

- ECG
- Heart Rate
- SpO2
- Temp. Monitoring
- BP Monitor Plugin Module Available
- CO2 Plugin Module Available
- Bluetooth Remote Display

- Blood Pressure
- Heart Rate
- SpO2
- · Temp. Monitoring
- ECG Plugin Module Available
- CO2 Plugin Module Available
- Bluetooth
  Remote Display