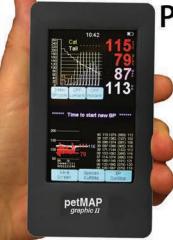

## petMAP graphic II

### Perfect for use in Exam Rooms

- Blood Pressure Systolic Diastolic MAP
- Heart Rate
- Blood Pressure Systolic Diastolic MAP
- Heart Rate
- Temp. Monitoring Capabilities