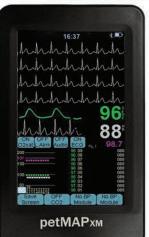

### Perfect for use in Anesthesia

- ECG
- Heart Rate
- SpO2
- Temp. Monitoring
- BP Monitor Plugin Module Available
- CO2 Plugin Module Available
- Bluetooth Remote Display

- Blood Pressure
- Heart Rate
- SpO2
- · Temp. Monitoring
- ECG Plugin Module Available
- CO2 Plugin Module Available
- Bluetooth
  Remote Display