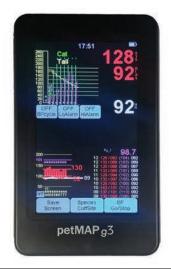

## petMAPg3

### Perfect for use in Exam Rooms

- Blood Pressure Systolic Diastolic MAP
- Heart Rate
- Blood Pressure Systolic Diastolic MAP
- Heart Rate
- Temp. Monitoring Capabilities