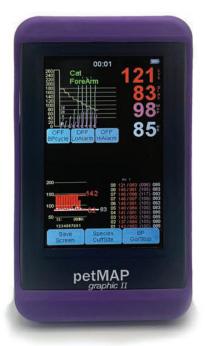

## petMAP graphic II

### Perfect for use in Exam Rooms

- Blood Pressure Systolic Diastolic MAP
- Heart Rate
- Blood Pressure Systolic Diastolic MAP
- Heart Rate
- Temp. Monitoring Capabilities