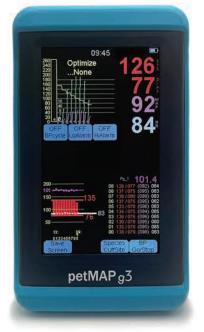

## petMAPg3

### Perfect for use in Exam Rooms

- Blood Pressure Systolic Diastolic MAP
- Heart Rate
- Blood Pressure Systolic Diastolic MAP
- Heart Rate
- Temp. Monitoring Capabilities