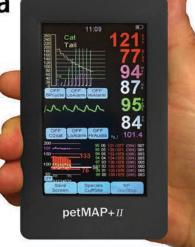

# petMAP+ II

### Perfect for use in Anesthesia

- ECG
- Heart Rate
- SpO2
- Temp. Monitoring
- BP Monitor Plugin Module Available
- CO2 Plugin Module Available
- Bluetooth Remote Display

- Blood Pressure
- Heart Rate
- SpO2
- · Temp. Monitoring
- ECG Plugin Module Available
- CO2 Plugin Module Available
- Bluetooth
  Remote Display